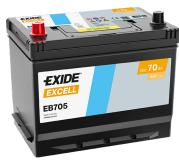

## **Excell EB705**

| Part number                    | EB705         |
|--------------------------------|---------------|
| Technology                     | Flooded       |
| EAN/GTIN                       | 3661024034449 |
| Voltage                        | 12 V          |
| Capacity                       | 70.0 Ah       |
| CCA                            | 540 A         |
| Length                         | 270 mm        |
| Width                          | 173 mm        |
| Height                         | 222 mm        |
| Box size                       | D26           |
| Polarity                       | ETN 1         |
| Terminal Type                  | EN taper post |
| Hold Down                      | Korean B1+B6  |
| Weights (subject of variation) | 16.10 kg      |