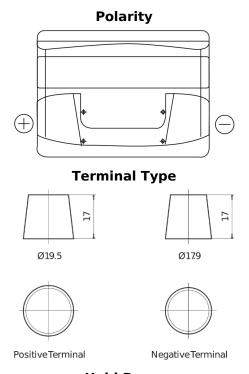

## **Excell EB621**

| Part number                    | EB621         |
|--------------------------------|---------------|
| Technology                     | Flooded       |
| EAN/GTIN                       | 3661024034548 |
| Voltage                        | 12 V          |
| Capacity                       | 62.0 Ah       |
| CCA                            | 540 A         |
| Length                         | 242 mm        |
| Width                          | 175 mm        |
| Height                         | 190 mm        |
| Box size                       | L02           |
| Polarity                       | ETN 1         |
| Terminal Type                  | EN taper post |
| Hold Down                      | B13           |
| Weights (subject of variation) | 14.20 kg      |