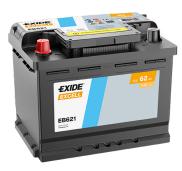

## **Excell EB621**

| Part number                    | EB621         |
|--------------------------------|---------------|
| Technology                     | Flooded       |
| EAN/GTIN                       | 3661024034548 |
| Voltage                        | 12 V          |
| Capacity                       | 62.0 Ah       |
| CCA                            | 540 A         |
| Length                         | 242 mm        |
| Width                          | 175 mm        |
| Height                         | 190 mm        |
| Box size                       | L02           |
| Polarity                       | ETN 1         |
| Terminal Type                  | EN taper post |
| Hold Down                      | B13           |
| Weights (subject of variation) | 14.20 kg      |