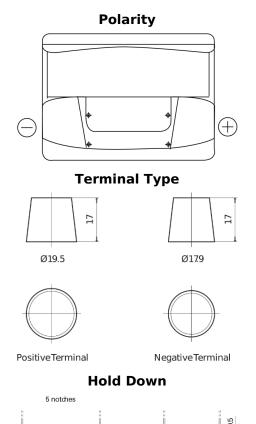

## **Excell EB620**

| Part number                    | EB620         |
|--------------------------------|---------------|
| Technology                     | Flooded       |
| EAN/GTIN                       | 3661024034531 |
| Voltage                        | 12 V          |
| Capacity                       | 62.0 Ah       |
| CCA                            | 540 A         |
| Length                         | 242 mm        |
| Width                          | 175 mm        |
| Height                         | 190 mm        |
| Box size                       | L02           |
| Polarity                       | ETN 0         |
| Terminal Type                  | EN taper post |
| Hold Down                      | B13           |
| Weights (subject of variation) | 14.20 kg      |