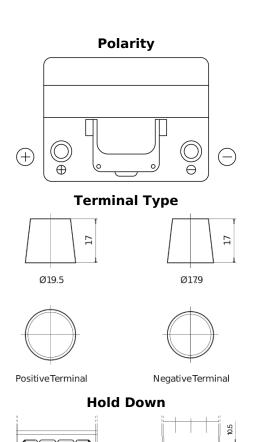

## **Excell EB605**

| Part number                    | EB605         |
|--------------------------------|---------------|
| Technology                     | Flooded       |
| EAN/GTIN                       | 3661024034425 |
| Voltage                        | 12 V          |
| Capacity                       | 60.0 Ah       |
| CCA                            | 480 A         |
| Length                         | 230 mm        |
| Width                          | 173 mm        |
| Height                         | 222 mm        |
| Box size                       | D23           |
| Polarity                       | ETN 1         |
| Terminal Type                  | EN taper post |
| Hold Down                      | Korean B1     |
| Weights (subject of variation) | 14.60 kg      |
|                                |               |