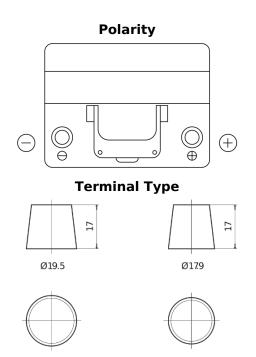

## **Excell EB604**

| Part number                    | EB604         |
|--------------------------------|---------------|
| Technology                     | Flooded       |
| EAN/GTIN                       | 3661024034418 |
| Voltage                        | 12 V          |
| Capacity                       | 60.0 Ah       |
| CCA                            | 480 A         |
| Length                         | 230 mm        |
| Width                          | 173 mm        |
| Height                         | 222 mm        |
| Box size                       | D23           |
| Polarity                       | ETN 0         |
| Terminal Type                  | EN taper post |
| Hold Down                      | Korean B1     |
| Weights (subject of variation) | 14.60 kg      |

Hold Down

NegativeTerminal

PositiveTerminal

Design, features and specifications are subject to change without notice. We disclaim any representation or warranty, express or implied, concerning the data or recommendations, and in no event shall be liable for any loss or damage claimed to have arisen as a result. Some products may not be available in your local market.