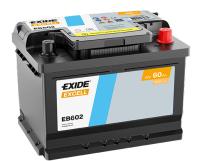

## **Excell EB602**

| Part number                    | EB602         |
|--------------------------------|---------------|
| Technology                     | Flooded       |
| EAN/GTIN                       | 3661024034630 |
| Voltage                        | 12 V          |
| Capacity                       | 60.0 Ah       |
| CCA                            | 540 A         |
| Length                         | 242 mm        |
| Width                          | 175 mm        |
| Height                         | 175 mm        |
| Box size                       | LB2           |
| Polarity                       | ETN 0         |
| Terminal Type                  | EN taper post |
| Hold Down                      | B13           |
| Weights (subject of variation) | 12.90 kg      |
|                                |               |