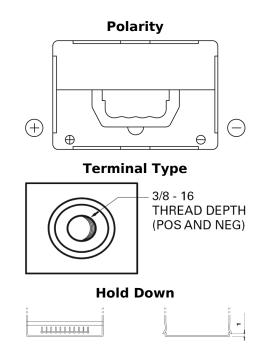

## **Product overview**

**Batteries for Cars** 

| Part number                    | EB558                       |
|--------------------------------|-----------------------------|
| Technology                     | Flooded                     |
| EAN/GTIN                       | 3661024037419               |
| Voltage                        | 12 V                        |
| Capacity                       | 55.0 Ah                     |
| CCA                            | 620 A                       |
| Length                         | 230 mm                      |
| Width                          | 180 mm                      |
| Height                         | 186 mm                      |
| Box size                       | G75                         |
| Polarity                       | ETN 1                       |
| Terminal Type                  | SAE S 3/8" side<br>Terminal |
| Hold Down                      | B7                          |
| Weights (subject of variation) | 14.20 kg                    |