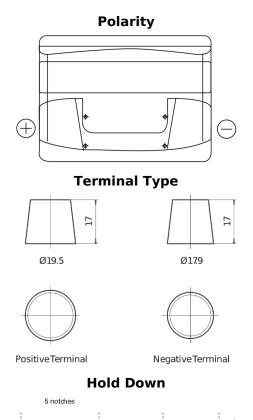

## **Excell EB501**

| Part number                    | EB501         |
|--------------------------------|---------------|
| Technology                     | Flooded       |
| EAN/GTIN                       | 3661024034524 |
| Voltage                        | 12 V          |
| Capacity                       | 50.0 Ah       |
| CCA                            | 450 A         |
| Length                         | 207 mm        |
| Width                          | 175 mm        |
| Height                         | 190 mm        |
| Box size                       | L01           |
| Polarity                       | ETN 1         |
| Terminal Type                  | EN taper post |
| Hold Down                      | B13           |
| Weights (subject of variation) | 12.20 kg      |