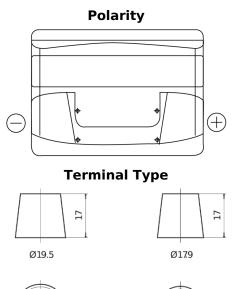

## **Excell EB500**

| Part number                    | EB500         |
|--------------------------------|---------------|
| Technology                     | Flooded       |
| EAN/GTIN                       | 3661024034517 |
| Voltage                        | 12 V          |
| Capacity                       | 50.0 Ah       |
| CCA                            | 450 A         |
| Length                         | 207 mm        |
| Width                          | 175 mm        |
| Height                         | 190 mm        |
| Box size                       | L01           |
| Polarity                       | ETN 0         |
| Terminal Type                  | EN taper post |
| Hold Down                      | B13           |
| Weights (subject of variation) | 12.20 kg      |