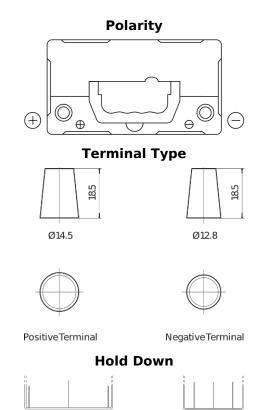

## **Excell EB457**

| Part number                    | EB457          |
|--------------------------------|----------------|
| Technology                     | Flooded        |
| EAN/GTIN                       | 3661024034364  |
| Voltage                        | 12 V           |
| Capacity                       | 45.0 Ah        |
| CCA                            | 330 A          |
| Length                         | 237 mm         |
| Width                          | 127 mm         |
| Height                         | 227 mm         |
| Box size                       | B24            |
| Polarity                       | ETN 1          |
| Terminal Type                  | JIS taper post |
| Hold Down                      | В0             |
| Weights (subject of variation) | 11.40 kg       |