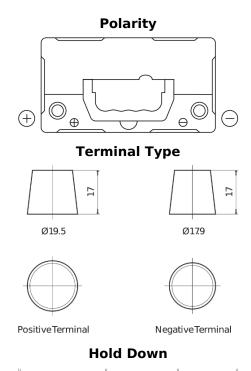

## **Excell EB455**

| Part number                    | EB455         |
|--------------------------------|---------------|
| Technology                     | Flooded       |
| EAN/GTIN                       | 3661024034388 |
| Voltage                        | 12 V          |
| Capacity                       | 45.0 Ah       |
| CCA                            | 330 A         |
| Length                         | 237 mm        |
| Width                          | 127 mm        |
| Height                         | 227 mm        |
| Box size                       | B24           |
| Polarity                       | ETN 1         |
| Terminal Type                  | EN taper post |
| Hold Down                      | В0            |
| Weights (subject of variation) | 11.40 kg      |