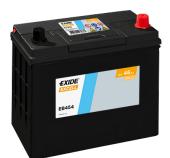

## **Excell EB454**

| Part number         | EB454         | Polarity                          |
|---------------------|---------------|-----------------------------------|
| Technology          | Flooded       |                                   |
| EAN/GTIN            | 3661024034371 |                                   |
| Voltage             | 12 V          |                                   |
| Capacity            | 45.0 Ah       |                                   |
| CCA                 | 330 A         |                                   |
| Length              | 237 mm        | Terminal Type                     |
| Width               | 127 mm        |                                   |
| Height              | 227 mm        |                                   |
| Box size            | B24           | Ø19.5 Ø179                        |
| Polarity            | ETN 0         |                                   |
| Terminal Type       | EN taper post |                                   |
| Hold Down           | B0            |                                   |
| Weights (subject of | 11.40 kg      |                                   |
| variation)          |               | PositiveTerminal NegativeTerminal |
|                     |               | Hold Down                         |
|                     |               |                                   |