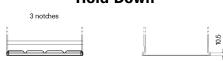

## **Excell EB451**

| Part number                    | EB451         |
|--------------------------------|---------------|
| Technology                     | Flooded       |
| EAN/GTIN                       | 3661024034487 |
| Voltage                        | 12 V          |
| Capacity                       | 45.0 Ah       |
| CCA                            | 330 A         |
| Length                         | 220 mm        |
| Width                          | 135 mm        |
| Height                         | 225 mm        |
| Box size                       | E02           |
| Polarity                       | ETN 1         |
| Terminal Type                  | EN taper post |
| Hold Down                      | B1            |
| Weights (subject of variation) | 12.50 kg      |