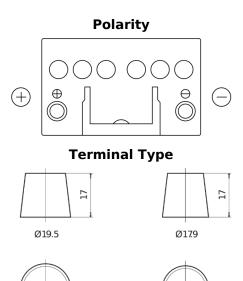

## **Excell EB451**

| Part number                    | EB451         |
|--------------------------------|---------------|
| Technology                     | Flooded       |
| EAN/GTIN                       | 3661024034487 |
| Voltage                        | 12 V          |
| Capacity                       | 45.0 Ah       |
| CCA                            | 330 A         |
| Length                         | 220 mm        |
| Width                          | 135 mm        |
| Height                         | 225 mm        |
| Box size                       | E02           |
| Polarity                       | ETN 1         |
| Terminal Type                  | EN taper post |
| Hold Down                      | B1            |
| Weights (subject of variation) | 12.50 kg      |