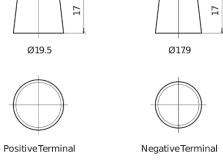

## **Excell EB450**

| Part number                    | EB450         |
|--------------------------------|---------------|
| Technology                     | Flooded       |
| EAN/GTIN                       | 3661024034494 |
| Voltage                        | 12 V          |
| Capacity                       | 45.0 Ah       |
| CCA                            | 330 A         |
| Length                         | 220 mm        |
| Width                          | 135 mm        |
| Height                         | 225 mm        |
| Box size                       | E02           |
| Polarity                       | ETN 0         |
| Terminal Type                  | EN taper post |
| Hold Down                      | B1            |
| Weights (subject of variation) | 12.50 kg      |