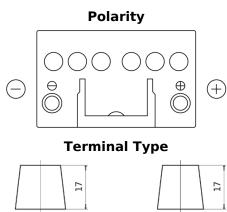

## **Excell EB450**

| Part number                    | EB450         |
|--------------------------------|---------------|
| Technology                     | Flooded       |
| EAN/GTIN                       | 3661024034494 |
| Voltage                        | 12 V          |
| Capacity                       | 45.0 Ah       |
| CCA                            | 330 A         |
| Length                         | 220 mm        |
| Width                          | 135 mm        |
| Height                         | 225 mm        |
| Box size                       | E02           |
| Polarity                       | ETN 0         |
| Terminal Type                  | EN taper post |
| Hold Down                      | B1            |
| Weights (subject of variation) | 12.50 kg      |