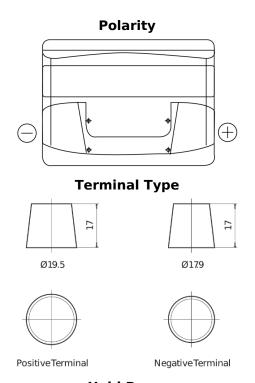

## **Excell EB442**

| Part number                    | EB442         |
|--------------------------------|---------------|
| Technology                     | Flooded       |
| EAN/GTIN                       | 3661024034609 |
| Voltage                        | 12 V          |
| Capacity                       | 44.0 Ah       |
| CCA                            | 420 A         |
| Length                         | 207 mm        |
| Width                          | 175 mm        |
| Height                         | 175 mm        |
| Box size                       | LB1           |
| Polarity                       | ETN 0         |
| Terminal Type                  | EN taper post |
| Hold Down                      | B13           |
| Weights (subject of variation) | 10.60 kg      |

## **Hold Down**

Design, features and specifications are subject to change without notice. We disclaim any representation or warranty, express or implied, concerning the data or recommendations, and in no event shall be liable for any loss or damage claimed to have arisen as a result. Some products may not be available in your local market.