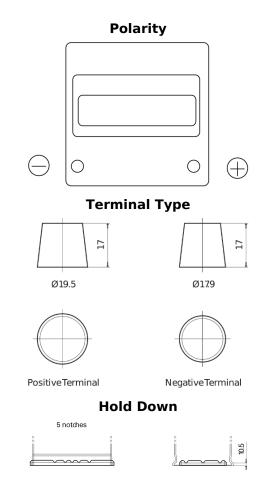

## **Excell EB440**

| Part number                    | EB440         |
|--------------------------------|---------------|
| Technology                     | Flooded       |
| EAN/GTIN                       | 3661024034500 |
| Voltage                        | 12 V          |
| Capacity                       | 44.0 Ah       |
| CCA                            | 400 A         |
| Length                         | 175 mm        |
| Width                          | 175 mm        |
| Height                         | 190 mm        |
| Box size                       | L00           |
| Polarity                       | ETN 0         |
| Terminal Type                  | EN taper post |
| Hold Down                      | B13           |
| Weights (subject of variation) | 10.70 kg      |