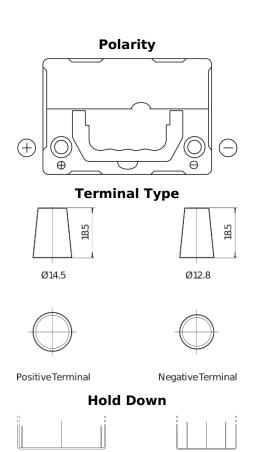

## **Excell EB357**

| Part number         | EB357          |
|---------------------|----------------|
| Technology          | Flooded        |
| EAN/GTIN            | 3661024034340  |
| Voltage             | 12 V           |
| Capacity            | 35.0 Ah        |
| CCA                 | 240 A          |
| Length              | 187 mm         |
| Width               | 127 mm         |
| Height              | 220 mm         |
| Box size            | B19            |
| Polarity            | ETN 1          |
| Terminal Type       | JIS taper post |
| Hold Down           | B0             |
| Weights (subject of | 8.90 kg        |
| variation)          |                |