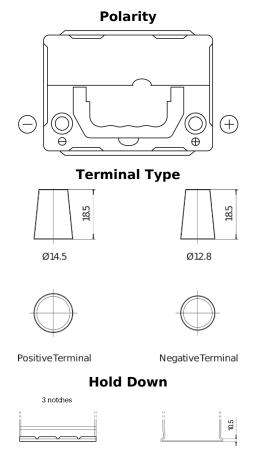

## **Excell EB356A**

| Part number                    | EB356A         |
|--------------------------------|----------------|
| Technology                     | Flooded        |
| EAN/GTIN                       | 3661024034883  |
| Voltage                        | 12 V           |
| Capacity                       | 35.0 Ah        |
| CCA                            | 240 A          |
| Length                         | 187 mm         |
| Width                          | 127 mm         |
| Height                         | 220 mm         |
| Box size                       | B19            |
| Polarity                       | ETN 0          |
| Terminal Type                  | JIS taper post |
| Hold Down                      | Korean B1 Long |
| Weights (subject of variation) | 8.90 kg        |
|                                |                |