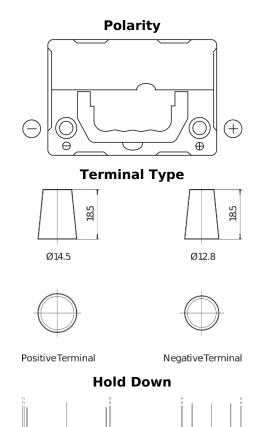

## **Excell EB356**

| Part number                    | EB356          |
|--------------------------------|----------------|
| Technology                     | Flooded        |
| EAN/GTIN                       | 3661024034333  |
| Voltage                        | 12 V           |
| Capacity                       | 35.0 Ah        |
| CCA                            | 240 A          |
| Length                         | 187 mm         |
| Width                          | 127 mm         |
| Height                         | 220 mm         |
| Box size                       | B19            |
| Polarity                       | ETN 0          |
| Terminal Type                  | JIS taper post |
| Hold Down                      | В0             |
| Weights (subject of variation) | 8.90 kg        |