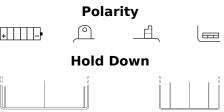

## **Conventional EB16-B**

|  | Part number                    | EB16-B        |   |   |
|--|--------------------------------|---------------|---|---|
|  | Technology                     | Flooded       | + | + |
|  | EAN/GTIN                       | 3661024033480 |   |   |
|  | Voltage                        | 12 V          |   |   |
|  | Capacity                       | 19.0 Ah       |   |   |
|  | CCA                            | 190 A         |   |   |
|  | Length                         | 175 mm        |   |   |
|  | Width                          | 100 mm        |   |   |
|  | Height                         | 155 mm        |   |   |
|  | Box size                       | C62           |   |   |
|  | Polarity                       | ETN 1         |   |   |
|  | Terminal Type                  | M06           |   |   |
|  | Hold Down                      | BO            |   |   |
|  | Weights (subject of variation) | 6.00 kg       |   |   |
|  |                                |               |   |   |