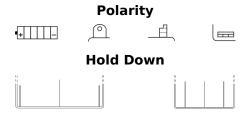

## **Conventional EB12A-A**

| Part number                    | EB12A-A       |
|--------------------------------|---------------|
| Technology                     | Flooded       |
| EAN/GTIN                       | 3661024033299 |
| Voltage                        | 12 V          |
| Capacity                       | 12.0 Ah       |
| CCA                            | 165 A         |
| Length                         | 135 mm        |
| Width                          | 80 mm         |
| Height                         | 160 mm        |
| Box size                       | C45           |
| Polarity                       | ETN 1         |
| Terminal Type                  | M06           |
| Hold Down                      | В0            |
| Weights (subject of variation) | 4.20 kg       |