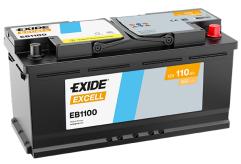

## **Excell EB1100**

| Part number                    | EB1100        |
|--------------------------------|---------------|
| Technology                     | Flooded       |
| EAN/GTIN                       | 3661024036238 |
| Voltage                        | 12 V          |
| Capacity                       | 110.0 Ah      |
| CCA                            | 850 A         |
| Length                         | 392 mm        |
| Width                          | 175 mm        |
| Height                         | 190 mm        |
| Box size                       | L06           |
| Polarity                       | ETN 0         |
| Terminal Type                  | EN taper post |
| Hold Down                      | B13           |
| Weights (subject of variation) | 26.30 kg      |