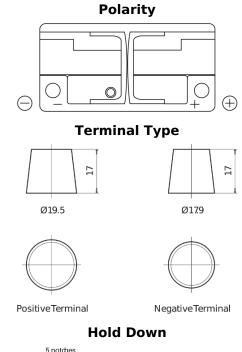

## **Excell EB1100**

| Part number                    | EB1100        |
|--------------------------------|---------------|
| Technology                     | Flooded       |
| EAN/GTIN                       | 3661024036238 |
| Voltage                        | 12 V          |
| Capacity                       | 110.0 Ah      |
| CCA                            | 850 A         |
| Length                         | 392 mm        |
| Width                          | 175 mm        |
| Height                         | 190 mm        |
| Box size                       | L06           |
| Polarity                       | ETN 0         |
| Terminal Type                  | EN taper post |
| Hold Down                      | B13           |
| Weights (subject of variation) | 26.30 kg      |