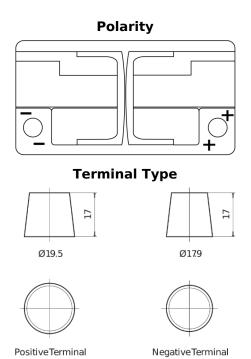

## **Premium EA852**

| Part number                    | EA852         |
|--------------------------------|---------------|
| Technology                     | Flooded       |
| EAN/GTIN                       | 3661024034296 |
| Voltage                        | 12 V          |
| Capacity                       | 85.0 Ah       |
| CCA                            | 800 A         |
| Length                         | 315 mm        |
| Width                          | 175 mm        |
| Height                         | 175 mm        |
| Box size                       | LB4           |
| Polarity                       | ETN 0         |
| Terminal Type                  | EN taper post |
| Hold Down                      | B13           |
| Weights (subject of variation) | 18.60 kg      |