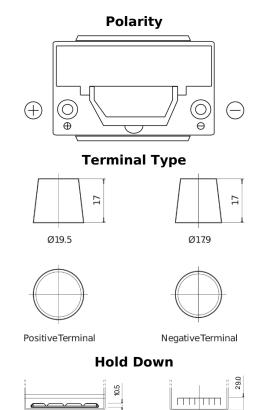

## **Premium EA755**

loss or damage claimed to have arisen as a result. Some products may not be available in your local market.

| Part number                    | EA755         |
|--------------------------------|---------------|
| Technology                     | Flooded       |
| EAN/GTIN                       | 3661024034173 |
| Voltage                        | 12 V          |
| Capacity                       | 75.0 Ah       |
| CCA                            | 630 A         |
| Length                         | 270 mm        |
| Width                          | 173 mm        |
| Height                         | 222 mm        |
| Box size                       | D26           |
| Polarity                       | ETN 1         |
| Terminal Type                  | EN taper post |
| Hold Down                      | Korean B1+B6  |
| Weights (subject of variation) | 17.40 kg      |