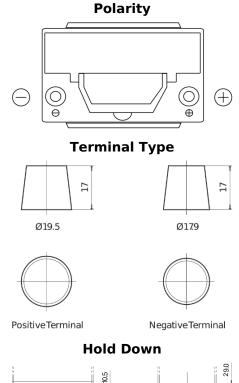

## **Premium EA754**

| Part number                    | EA754         |
|--------------------------------|---------------|
| Technology                     | Flooded       |
| EAN/GTIN                       | 3661024034166 |
| Voltage                        | 12 V          |
| Capacity                       | 75.0 Ah       |
| CCA                            | 630 A         |
| Length                         | 270 mm        |
| Width                          | 173 mm        |
| Height                         | 222 mm        |
| Box size                       | D26           |
| Polarity                       | ETN 0         |
| Terminal Type                  | EN taper post |
| Hold Down                      | Korean B1+B6  |
| Weights (subject of variation) | 17.40 kg      |