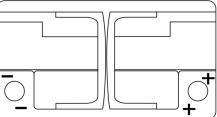

Polarity

## **Terminal Type**

Ø19.5

PositiveTerminal

 $\bigcirc$ 

Ø179

17

NegativeTerminal

Hold Down