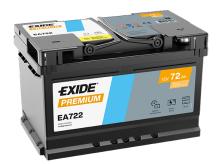

## **Premium EA722**

| Part number                    | EA722         |
|--------------------------------|---------------|
| Technology                     | Flooded       |
| EAN/GTIN                       | 3661024034289 |
| Voltage                        | 12 V          |
| Capacity                       | 72.0 Ah       |
| CCA                            | 720 A         |
| Length                         | 278 mm        |
| Width                          | 175 mm        |
| Height                         | 175 mm        |
| Box size                       | LB3           |
| Polarity                       | ETN 0         |
| Terminal Type                  | EN taper post |
| Hold Down                      | B13           |
| Weights (subject of variation) | 15.90 kg      |