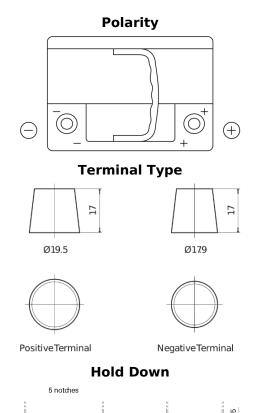

## **Premium EA640**

| Part number                    | EA640         |
|--------------------------------|---------------|
| Technology                     | Flooded       |
| EAN/GTIN                       | 3661024034227 |
| Voltage                        | 12 V          |
| Capacity                       | 64.0 Ah       |
| CCA                            | 640 A         |
| Length                         | 242 mm        |
| Width                          | 175 mm        |
| Height                         | 190 mm        |
| Box size                       | L02           |
| Polarity                       | ETN 0         |
| Terminal Type                  | EN taper post |
| Hold Down                      | B13           |
| Weights (subject of variation) | 14.90 kg      |