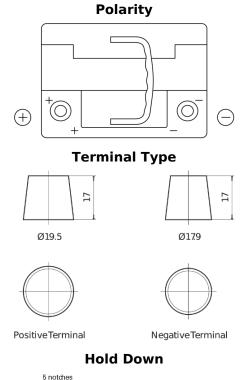

## **Premium EA601**

| Part number                    | EA601         |
|--------------------------------|---------------|
| Technology                     | Flooded       |
| EAN/GTIN                       | 3661024034234 |
| Voltage                        | 12 V          |
| Capacity                       | 60.0 Ah       |
| CCA                            | 600 A         |
| Length                         | 242 mm        |
| Width                          | 175 mm        |
| Height                         | 190 mm        |
| Box size                       | L02           |
| Polarity                       | ETN 1         |
| Terminal Type                  | EN taper post |
| Hold Down                      | B13           |
| Weights (subject of variation) | 15.00 kg      |