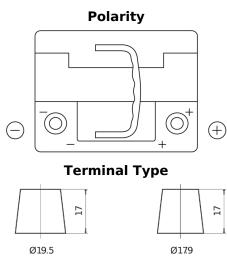

## **Premium EA530**

| Part number                    | EA530         |
|--------------------------------|---------------|
| Technology                     | Flooded       |
| EAN/GTIN                       | 3661024034203 |
| Voltage                        | 12 V          |
| Capacity                       | 53.0 Ah       |
| CCA                            | 540 A         |
| Length                         | 207 mm        |
| Width                          | 175 mm        |
| Height                         | 190 mm        |
| Box size                       | L01           |
| Polarity                       | ETN 0         |
| Terminal Type                  | EN taper post |
| Hold Down                      | B13           |
| Weights (subject of variation) | 12.70 kg      |