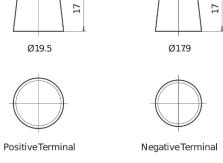

## **Premium EA530**

| Part number                    | EA530         |
|--------------------------------|---------------|
| Technology                     | Flooded       |
| EAN/GTIN                       | 3661024034203 |
| Voltage                        | 12 V          |
| Capacity                       | 53.0 Ah       |
| CCA                            | 540 A         |
| Length                         | 207 mm        |
| Width                          | 175 mm        |
| Height                         | 190 mm        |
| Box size                       | L01           |
| Polarity                       | ETN 0         |
| Terminal Type                  | EN taper post |
| Hold Down                      | B13           |
| Weights (subject of variation) | 12.70 kg      |