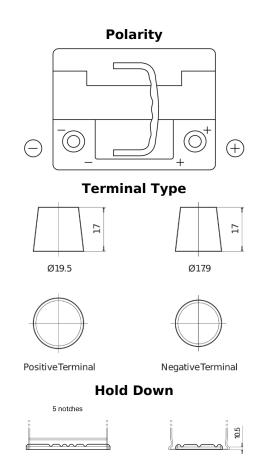

## **Premium EA472**

| Part number                    | EA472         |
|--------------------------------|---------------|
| Technology                     | Flooded       |
| EAN/GTIN                       | 3661024034265 |
| Voltage                        | 12 V          |
| Capacity                       | 47.0 Ah       |
| CCA                            | 450 A         |
| Length                         | 207 mm        |
| Width                          | 175 mm        |
| Height                         | 175 mm        |
| Box size                       | LB1           |
| Polarity                       | ETN 0         |
| Terminal Type                  | EN taper post |
| Hold Down                      | B13           |
| Weights (subject of variation) | 11.40 kg      |
|                                |               |