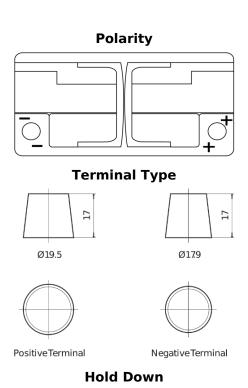

## Premium EA1000

| Part number                       | EA1000        |
|-----------------------------------|---------------|
| Technology                        | Flooded       |
| EAN/GTIN                          | 3661024034258 |
| Voltage                           | 12 V          |
| Capacity                          | 100.0 Ah      |
| CCA                               | 900 A         |
| Length                            | 353 mm        |
| Width                             | 175 mm        |
| Height                            | 190 mm        |
| Box size                          | L05           |
| Polarity                          | ETN 0         |
| Terminal Type                     | EN taper post |
| Hold Down                         | B13           |
| Weights (subject of<br>variation) | 22.60 kg      |
| tanación,                         |               |