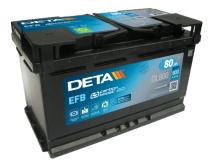

## **EFB DL800**

| Part number                    | DL800         |
|--------------------------------|---------------|
| Technology                     | EFB           |
| EAN/GTIN                       | 3661024025706 |
| Voltage                        | 12 V          |
| Capacity                       | 80.0 Ah       |
| CCA                            | 800 A         |
| Length                         | 315 mm        |
| Width                          | 175 mm        |
| Height                         | 190 mm        |
| Box size                       | L04           |
| Polarity                       | ETN 0         |
| Terminal Type                  | EN taper post |
| Hold Down                      | B13           |
| Weights (subject of variation) | 22.10 kg      |