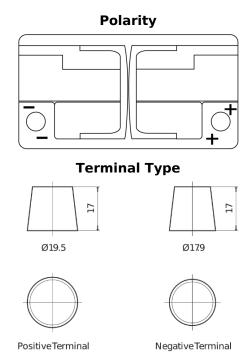

## **EFB DL800**

| Part number                    | DL800         |
|--------------------------------|---------------|
| Technology                     | EFB           |
| EAN/GTIN                       | 3661024025706 |
| Voltage                        | 12 V          |
| Capacity                       | 80.0 Ah       |
| CCA                            | 800 A         |
| Length                         | 315 mm        |
| Width                          | 175 mm        |
| Height                         | 190 mm        |
| Box size                       | L04           |
| Polarity                       | ETN 0         |
| Terminal Type                  | EN taper post |
| Hold Down                      | B13           |
| Weights (subject of variation) | 22.10 kg      |