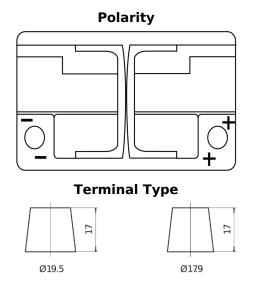

## **Batteries for Cars**

| Part number                    | DL700         |
|--------------------------------|---------------|
| Technology                     | EFB           |
| EAN/GTIN                       | 3661024025690 |
| Voltage                        | 12 V          |
| Capacity                       | 70.0 Ah       |
| CCA                            | 760 A         |
| Length                         | 278 mm        |
| Width                          | 175 mm        |
| Height                         | 190 mm        |
| Box size                       | L03           |
| Polarity                       | ETN 0         |
| Terminal Type                  | EN taper post |
| Hold Down                      | B13           |
| Weights (subject of variation) | 19.30 kg      |

5 notches

 $\sim\sim\sim$ 

10.5

PositiveTerminal

Hold Down

Design, features and specifications are subject to change without notice. We disclaim any representation or warranty, express or implied, concerning the data or recommendations, and in no event shall be liable for any loss or damage claimed to have arisen as a result. Some products may not be available in your local market.