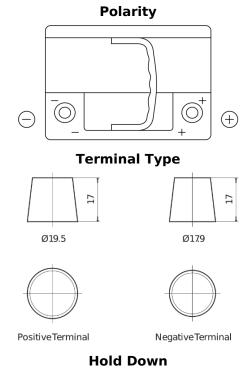

## EFB DL600

| Part number                    | DL600         |
|--------------------------------|---------------|
| Technology                     | EFB           |
| EAN/GTIN                       | 3661024025683 |
| Voltage                        | 12 V          |
| Capacity                       | 60.0 Ah       |
| CCA                            | 640 A         |
| Length                         | 242 mm        |
| Width                          | 175 mm        |
| Height                         | 190 mm        |
| Box size                       | L02           |
| Polarity                       | ETN 0         |
| Terminal Type                  | EN taper post |
| Hold Down                      | B13           |
| Weights (subject of variation) | 17.00 kg      |