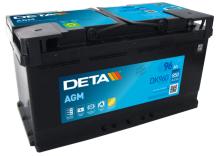

## **AGM DK960**

| Part number                    | DK960         |
|--------------------------------|---------------|
| Technology                     | AGM           |
| EAN/GTIN                       | 3661024027144 |
| Voltage                        | 12 V          |
| Capacity                       | 96.0 Ah       |
| CCA                            | 850 A         |
| Length                         | 353 mm        |
| Width                          | 175 mm        |
| Height                         | 190 mm        |
| Box size                       | L05           |
| Polarity                       | ETN 0         |
| Terminal Type                  | EN taper post |
| Hold Down                      | B13           |
| Weights (subject of variation) | 26.10 kg      |