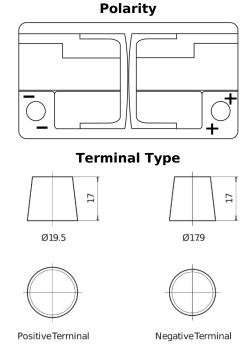

## **AGM DK820**

| Part number                    | DK820         |
|--------------------------------|---------------|
| Technology                     | AGM           |
| EAN/GTIN                       | 3661024027137 |
| Voltage                        | 12 V          |
| Capacity                       | 82.0 Ah       |
| CCA                            | A 008         |
| Length                         | 315 mm        |
| Width                          | 175 mm        |
| Height                         | 190 mm        |
| Box size                       | L04           |
| Polarity                       | ETN 0         |
| Terminal Type                  | EN taper post |
| Hold Down                      | B13           |
| Weights (subject of variation) | 23.30 kg      |