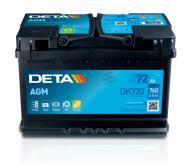

## **AGM DK720**

| Part number                    | DK720         |
|--------------------------------|---------------|
| Technology                     | AGM           |
| EAN/GTIN                       | 3661024027120 |
| Voltage                        | 12 V          |
| Capacity                       | 72.0 Ah       |
| CCA                            | 760 A         |
| Length                         | 278 mm        |
| Width                          | 175 mm        |
| Height                         | 190 mm        |
| Box size                       | L03           |
| Polarity                       | ETN 0         |
| Terminal Type                  | EN taper post |
| Hold Down                      | B13           |
| Weights (subject of variation) | 20.60 kg      |