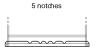

## **AGM DK620**

| Part number                    | DK620         |
|--------------------------------|---------------|
| Technology                     | AGM           |
| EAN/GTIN                       | 3661024027113 |
| Voltage                        | 12 V          |
| Capacity                       | 62.0 Ah       |
| CCA                            | 680 A         |
| Length                         | 242 mm        |
| Width                          | 175 mm        |
| Height                         | 190 mm        |
| Box size                       | L02           |
| Polarity                       | ETN 0         |
| Terminal Type                  | EN taper post |
| Hold Down                      | B13           |
| Weights (subject of variation) | 17.90 kg      |