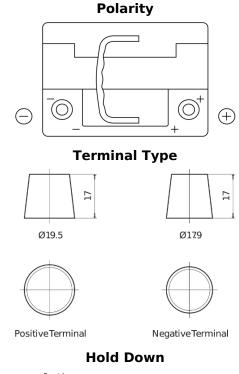

## **AGM DK620**

| Part number                    | DK620         |
|--------------------------------|---------------|
| Technology                     | AGM           |
| EAN/GTIN                       | 3661024027113 |
| Voltage                        | 12 V          |
| Capacity                       | 62.0 Ah       |
| CCA                            | 680 A         |
| Length                         | 242 mm        |
| Width                          | 175 mm        |
| Height                         | 190 mm        |
| Box size                       | L02           |
| Polarity                       | ETN 0         |
| Terminal Type                  | EN taper post |
| Hold Down                      | B13           |
| Weights (subject of variation) | 17.90 kg      |