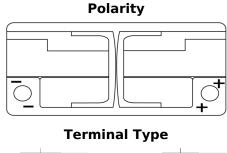

## **AGM DK1060**

| Part number                    | DK1060        |
|--------------------------------|---------------|
| Technology                     | AGM           |
| EAN/GTIN                       | 3661024027151 |
| Voltage                        | 12 V          |
| Capacity                       | 106.0 Ah      |
| CCA                            | 950 A         |
| Length                         | 392 mm        |
| Width                          | 175 mm        |
| Height                         | 190 mm        |
| Box size                       | L06           |
| Polarity                       | ETN 0         |
| Terminal Type                  | EN taper post |
| Hold Down                      | B13           |
| Weights (subject of variation) | 29.00 kg      |