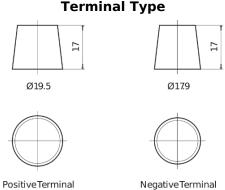

## **AGM DK1060**

| Part number                    | DK1060        |
|--------------------------------|---------------|
| Technology                     | AGM           |
| EAN/GTIN                       | 3661024027151 |
| Voltage                        | 12 V          |
| Capacity                       | 106.0 Ah      |
| CCA                            | 950 A         |
| Length                         | 392 mm        |
| Width                          | 175 mm        |
| Height                         | 190 mm        |
| Box size                       | L06           |
| Polarity                       | ETN 0         |
| Terminal Type                  | EN taper post |
| Hold Down                      | B13           |
| Weights (subject of variation) | 29.00 kg      |