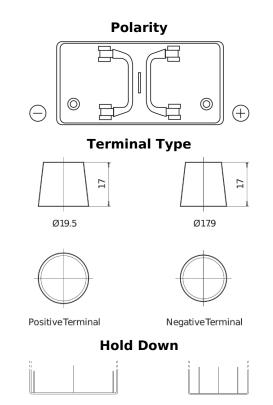

## StartPRO DG1250

| Part number                    | DG1250        |
|--------------------------------|---------------|
| Technology                     | Flooded       |
| EAN/GTIN                       | 3661024025409 |
| Voltage                        | 12 V          |
| Capacity                       | 125.0 Ah      |
| CCA                            | 760 A         |
| Length                         | 349 mm        |
| Width                          | 175 mm        |
| Height                         | 285 mm        |
| Box size                       | D03           |
| Polarity                       | ETN 0         |
| Terminal Type                  | EN taper post |
| Hold Down                      | В0            |
| Weights (subject of variation) | 29.50 kg      |