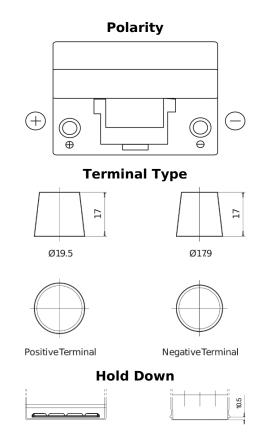

## **Power DB955**

| Part number                    | DB955         |
|--------------------------------|---------------|
| Technology                     | Flooded       |
| EAN/GTIN                       | 3661024024464 |
| Voltage                        | 12 V          |
| Capacity                       | 95.0 Ah       |
| CCA                            | 760 A         |
| Length                         | 306 mm        |
| Width                          | 173 mm        |
| Height                         | 222 mm        |
| Box size                       | D31           |
| Polarity                       | ETN 1         |
| Terminal Type                  | EN taper post |
| Hold Down                      | Korean B1     |
| Weights (subject of variation) | 20.60 kg      |