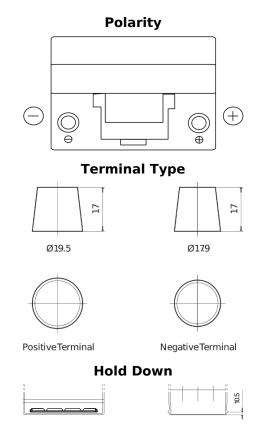

## **Power DB954**

| Part number                    | DB954         |
|--------------------------------|---------------|
| Technology                     | Flooded       |
| EAN/GTIN                       | 3661024024457 |
| Voltage                        | 12 V          |
| Capacity                       | 95.0 Ah       |
| CCA                            | 760 A         |
| Length                         | 306 mm        |
| Width                          | 173 mm        |
| Height                         | 222 mm        |
| Box size                       | D31           |
| Polarity                       | ETN 0         |
| Terminal Type                  | EN taper post |
| Hold Down                      | Korean B1     |
| Weights (subject of variation) | 20.60 kg      |