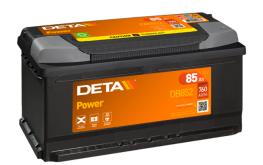

## **Power DB852**

| Part number                    | DB852         |
|--------------------------------|---------------|
| Technology                     | Flooded       |
| EAN/GTIN                       | 3661024024662 |
| Voltage                        | 12 V          |
| Capacity                       | 85.0 Ah       |
| CCA                            | 760 A         |
| Length                         | 353 mm        |
| Width                          | 175 mm        |
| Height                         | 175 mm        |
| Box size                       | LB5           |
| Polarity                       | ETN 0         |
| Terminal Type                  | EN taper post |
| Hold Down                      | B13           |
| Weights (subject of variation) | 19.40 kg      |
|                                |               |