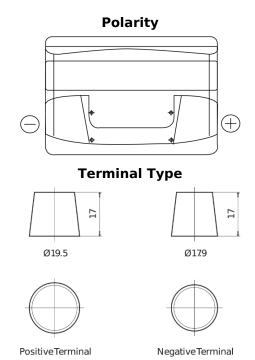

## Power DB802

| Part number                    | DB802         |
|--------------------------------|---------------|
| Technology                     | Flooded       |
| EAN/GTIN                       | 3661024024655 |
| Voltage                        | 12 V          |
| Capacity                       | 80.0 Ah       |
| CCA                            | 700 A         |
| Length                         | 315 mm        |
| Width                          | 175 mm        |
| Height                         | 175 mm        |
| Box size                       | LB4           |
| Polarity                       | ETN 0         |
| Terminal Type                  | EN taper post |
| Hold Down                      | B13           |
| Weights (subject of variation) | 17.80 kg      |