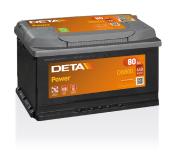

## **Power DB800**

| Part number                    | DB800         |
|--------------------------------|---------------|
| Technology                     | Flooded       |
| EAN/GTIN                       | 3661024026246 |
| Voltage                        | 12 V          |
| Capacity                       | 80.0 Ah       |
| CCA                            | 640 A         |
| Length                         | 315 mm        |
| Width                          | 175 mm        |
| Height                         | 190 mm        |
| Box size                       | L04           |
| Polarity                       | ETN 0         |
| Terminal Type                  | EN taper post |
| Hold Down                      | B13           |
| Weights (subject of variation) | 19.00 kg      |