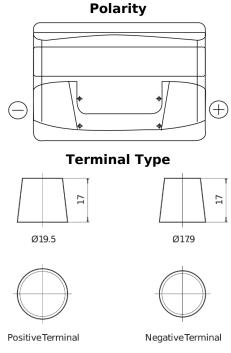

## **Power DB800**

| Part number                    | DB800         |
|--------------------------------|---------------|
| Technology                     | Flooded       |
| EAN/GTIN                       | 3661024026246 |
| Voltage                        | 12 V          |
| Capacity                       | 80.0 Ah       |
| CCA                            | 640 A         |
| Length                         | 315 mm        |
| Width                          | 175 mm        |
| Height                         | 190 mm        |
| Box size                       | L04           |
| Polarity                       | ETN 0         |
| Terminal Type                  | EN taper post |
| Hold Down                      | B13           |
| Weights (subject of variation) | 19.00 kg      |

## **Hold Down**

Design, features and specifications are subject to change without notice. We disclaim any representation or warranty, express or implied, concerning the data or recommendations, and in no event shall be liable for any loss or damage claimed to have arisen as a result. Some products may not be available in your local market.