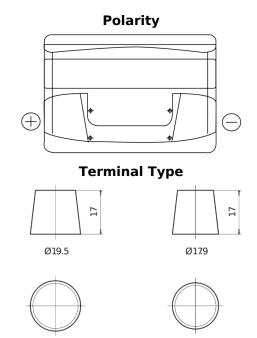

## Power DB741

| Part number                    | DB741         |
|--------------------------------|---------------|
| Technology                     | Flooded       |
| EAN/GTIN                       | 3661024024563 |
| Voltage                        | 12 V          |
| Capacity                       | 74.0 Ah       |
| CCA                            | 680 A         |
| Length                         | 278 mm        |
| Width                          | 175 mm        |
| Height                         | 190 mm        |
| Box size                       | L03           |
| Polarity                       | ETN 1         |
| Terminal Type                  | EN taper post |
| Hold Down                      | B13           |
| Weights (subject of variation) | 16.60 kg      |

## **Hold Down**

**NegativeTerminal** 

PositiveTerminal

Design, features and specifications are subject to change without notice. We disclaim any representation or warranty, express or implied, concerning the data or recommendations, and in no event shall be liable for any loss or damage claimed to have arisen as a result. Some products may not be available in your local market.