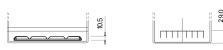

## Power DB705

| Part number                    | DB705         |
|--------------------------------|---------------|
| Technology                     | Flooded       |
| EAN/GTIN                       | 3661024024440 |
| Voltage                        | 12 V          |
| Capacity                       | 70.0 Ah       |
| CCA                            | 540 A         |
| Length                         | 270 mm        |
| Width                          | 173 mm        |
| Height                         | 222 mm        |
| Box size                       | D26           |
| Polarity                       | ETN 1         |
| Terminal Type                  | EN taper post |
| Hold Down                      | Korean B1+B6  |
| Weights (subject of variation) | 16.10 kg      |

## **Hold Down**

Design, features and specifications are subject to change without notice. We disclaim any representation or warranty, express or implied, concerning the data or recommendations, and in no event shall be liable for any loss or damage claimed to have arisen as a result. Some products may not be available in your local market.