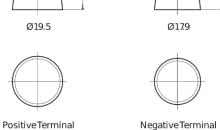

## Power DB705

| Part number                    | DB705         |
|--------------------------------|---------------|
| Technology                     | Flooded       |
| EAN/GTIN                       | 3661024024440 |
| Voltage                        | 12 V          |
| Capacity                       | 70.0 Ah       |
| CCA                            | 540 A         |
| Length                         | 270 mm        |
| Width                          | 173 mm        |
| Height                         | 222 mm        |
| Box size                       | D26           |
| Polarity                       | ETN 1         |
| Terminal Type                  | EN taper post |
| Hold Down                      | Korean B1+B6  |
| Weights (subject of variation) | 16.10 kg      |