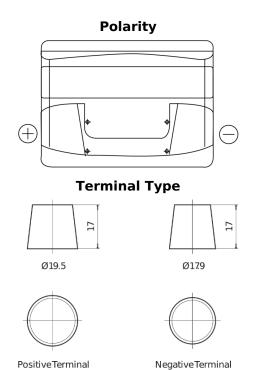

## Power DB621

| Part number                    | DB621         |
|--------------------------------|---------------|
| Technology                     | Flooded       |
| EAN/GTIN                       | 3661024024549 |
| Voltage                        | 12 V          |
| Capacity                       | 62.0 Ah       |
| CCA                            | 540 A         |
| Length                         | 242 mm        |
| Width                          | 175 mm        |
| Height                         | 190 mm        |
| Box size                       | L02           |
| Polarity                       | ETN 1         |
| Terminal Type                  | EN taper post |
| Hold Down                      | B13           |
| Weights (subject of variation) | 14.20 kg      |