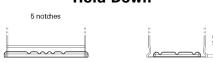

## Power DB621

| Part number                    | DB621         |
|--------------------------------|---------------|
| Technology                     | Flooded       |
| EAN/GTIN                       | 3661024024549 |
| Voltage                        | 12 V          |
| Capacity                       | 62.0 Ah       |
| CCA                            | 540 A         |
| Length                         | 242 mm        |
| Width                          | 175 mm        |
| Height                         | 190 mm        |
| Box size                       | L02           |
| Polarity                       | ETN 1         |
| Terminal Type                  | EN taper post |
| Hold Down                      | B13           |
| Weights (subject of variation) | 14.20 kg      |

## **Hold Down**

Design, features and specifications are subject to change without notice. We disclaim any representation or warranty, express or implied, concerning the data or recommendations, and in no event shall be liable for any loss or damage claimed to have arisen as a result. Some products may not be available in your local market.