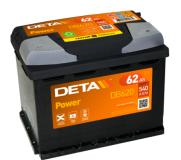

## **Power DB620**

| Part number                       | DB620         |
|-----------------------------------|---------------|
| Technology                        | Flooded       |
| EAN/GTIN                          | 3661024024532 |
| Voltage                           | 12 V          |
| Capacity                          | 62.0 Ah       |
| CCA                               | 540 A         |
| Length                            | 242 mm        |
| Width                             | 175 mm        |
| Height                            | 190 mm        |
| Box size                          | L02           |
| Polarity                          | ETN 0         |
| Terminal Type                     | EN taper post |
| Hold Down                         | B13           |
| Weights (subject of<br>variation) | 14.20 kg      |
| •                                 |               |