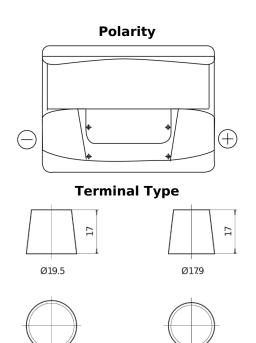

## Power DB602

| Part number                    | DB602         |
|--------------------------------|---------------|
| Technology                     | Flooded       |
| EAN/GTIN                       | 3661024024631 |
| Voltage                        | 12 V          |
| Capacity                       | 60.0 Ah       |
| CCA                            | 540 A         |
| Length                         | 242 mm        |
| Width                          | 175 mm        |
| Height                         | 175 mm        |
| Box size                       | LB2           |
| Polarity                       | ETN 0         |
| Terminal Type                  | EN taper post |
| Hold Down                      | B13           |
| Weights (subject of variation) | 12.90 kg      |

## **Hold Down**

NegativeTerminal

PositiveTerminal

Design, features and specifications are subject to change without notice. We disclaim any representation or warranty, express or implied, concerning the data or recommendations, and in no event shall be liable for any loss or damage claimed to have arisen as a result. Some products may not be available in your local market.