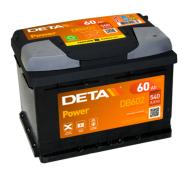

## Power DB602

| Part number                    | DB602         |
|--------------------------------|---------------|
| Technology                     | Flooded       |
| EAN/GTIN                       | 3661024024631 |
| Voltage                        | 12 V          |
| Capacity                       | 60.0 Ah       |
| CCA                            | 540 A         |
| Length                         | 242 mm        |
| Width                          | 175 mm        |
| Height                         | 175 mm        |
| Box size                       | LB2           |
| Polarity                       | ETN 0         |
| Terminal Type                  | EN taper post |
| Hold Down                      | B13           |
| Weights (subject of variation) | 12.90 kg      |