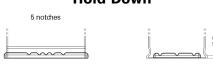

## Power DB602

| Part number                    | DB602         |
|--------------------------------|---------------|
| Technology                     | Flooded       |
| EAN/GTIN                       | 3661024024631 |
| Voltage                        | 12 V          |
| Capacity                       | 60.0 Ah       |
| CCA                            | 540 A         |
| Length                         | 242 mm        |
| Width                          | 175 mm        |
| Height                         | 175 mm        |
| Box size                       | LB2           |
| Polarity                       | ETN 0         |
| Terminal Type                  | EN taper post |
| Hold Down                      | B13           |
| Weights (subject of variation) | 12.90 kg      |

## **Hold Down**

NegativeTerminal

PositiveTerminal

Design, features and specifications are subject to change without notice. We disclaim any representation or warranty, express or implied, concerning the data or recommendations, and in no event shall be liable for any loss or damage claimed to have arisen as a result. Some products may not be available in your local market.